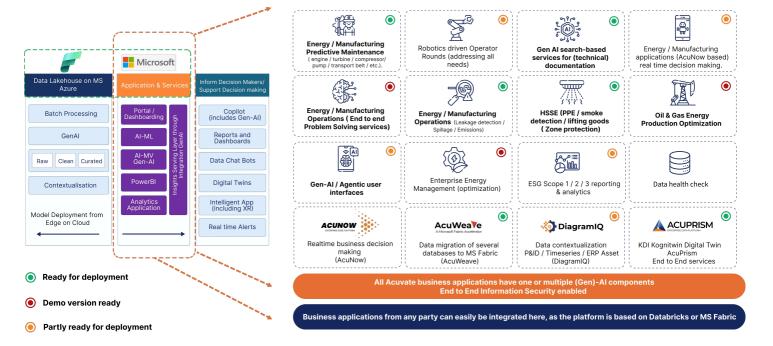

# **Industry-Ready Applications on Microsoft Fabric**

Acuvate has developed a comprehensive suite of AI enabled business-ready partner applications for the Oil & Gas Energy and Manufacturing sectors. These apps are built on Microsoft Fabric (developed as Partner Solutions on Microsoft Fabric) and enable capabilities like Predictive Maintenance, Production Optimisation, Overall Equipment Effectiviness (OEE) Optimisation, HSSE (PPE / Leakage / Spillage) and GenAI-powered documentation search. (Explore our dedicated business solutions brochure for all details.)

### **AcuPrism: Industrial Intelligence Enterprise Data Platform**

AcuPrism is Acuvate's Enterprise Data & Al platform that:

- · Microsoft Fabric based.
- · Integrates Edge solutions.
- · Connects diverse OT and IT data sources (e.g., sensors, applications).
- · Enables contextualized insights by unifying disparate data.
- · Embeds Al-powered automation across business functions.
- · Integrates seamlessly with interfaces like Digital Twins (KDI Kognitwin) and Microsoft Copilot.

### **Driving Intelligent Transformation with Agent-Based Solutions**

At Acuvate, we recognize the pivotal role of Al Agents in unlocking the full potential of Microsoft Fabric. That's why we've developed a wide array of agent-based solutions tailored to accelerate digital transformation across industries. These agents are designed to streamline workflows, enhance user experiences, and amplify the value of data—seamlessly integrated with Microsoft Fabric environments.

# **Our Agent Ecosystem Includes**

From conversational chatbots and smart apps to intelligent workflows and embedded analytics, our agent catalogue transforms experiences at every level of the enterprise.