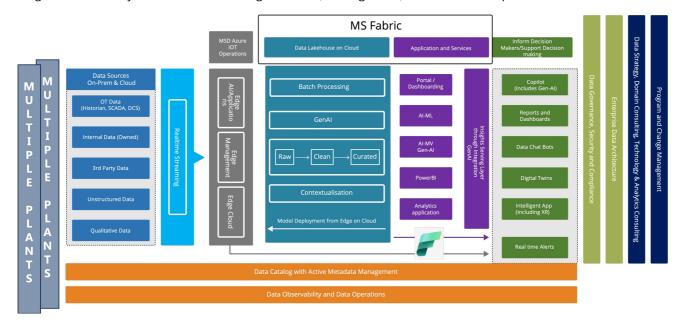

By contextualizing diverse data sources into actionable insights and integrating seamlessly with Copilot, Digital Twins, and GenAl apps, we empower decision-makers with clarity and speed. This deep alignment with business operations, combined with ready-to-deploy accelerators, ensures faster time-to-value and a transformative leap toward operational excellence, sustainability, and competitive advantage. As System Integrator we bring together all steps of collecting data in the field, storing and manipulating the data, applying Al and making the results visible in many different ways.

### **AcuPrism: Industrial Intelligence Enterprise Data Platform**

AcuPrism is Acuvate's Enterprise Data & Al platform that:

- · Microsoft Fabric based.
- · Integrates Edge solutions.
- · Connects diverse OT and IT data sources (e.g., sensors, applications).
- · Enables contextualized insights by unifying disparate data.
- · Embeds Al-powered automation across business functions.
- · Integrates seamlessly with interfaces like Digital Twins (KDI Kognitwin) and Microsoft Copilot.

# **Real-Time Intelligence Capabilities**

We bring proven expertise in near real-time implementations with Microsoft Fabric RTI and Azure IoT Operations.

- Microsoft Fabric RTI: For fast, low-latency sensor-based data streams and decision-making. Indeed we do support here a wide array of sensors which can be connected.
- **Microsoft Azure IoT Operations:** Enables edge-based Al solutions for (as example) high-volume video streams in quality control scenarios, but as well many other scenarios (Al and other) are supported.