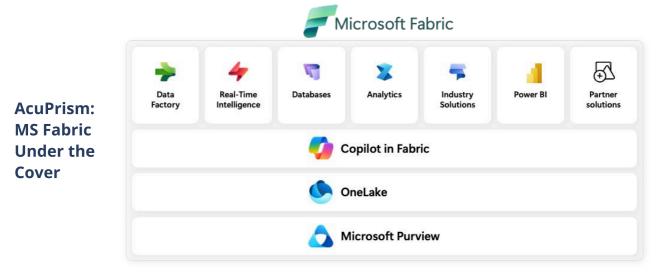

### **AcuPrism: Industrial Intelligence Enterprise Data Platform**

AcuPrism is Acuvate's Enterprise Data & Al platform that:

- · Microsoft Fabric based.
- · Integrates Edge solutions.
- · Connects diverse OT and IT data sources (e.g., sensors, applications).
- · Enables contextualized insights by unifying disparate data.
- · Embeds Al-powered automation across business functions.
- · Integrates seamlessly with interfaces like Digital Twins (KDI Kognitwin) and Microsoft Copilot.

With seamless integration of Power BI, Generative AI, analytics applications, and unified insights through CoPilot interfaces, Acuvate ensures that businesses get scalable, secure, and high-performing Microsoft Fabric-powered solutions—tailored for today's dynamic enterprise needs.