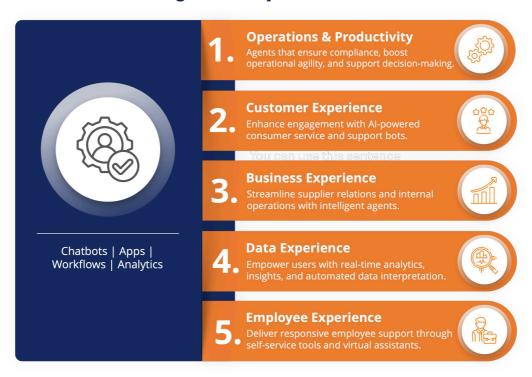

### **Driving Intelligent Transformation with Agent-Based Solutions**

At Acuvate, we recognize the pivotal role of Al Agents in unlocking the full potential of Microsoft Fabric. That's why we've developed a wide array of agent-based solutions tailored to accelerate digital transformation across industries. These agents are designed to streamline workflows, enhance user experiences, and amplify the value of data—seamlessly integrated with Microsoft Fabric environments.

# **Our Agent Ecosystem Includes**

From conversational chatbots and smart apps to intelligent workflows and embedded analytics, our agent catalogue transforms experiences at every level of the enterprise.