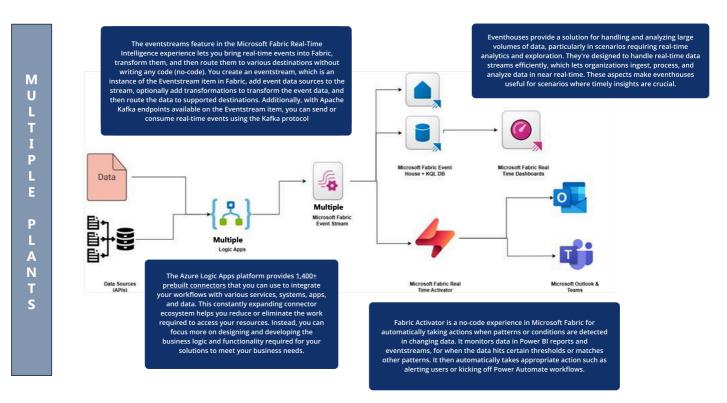

# **Real-Time Intelligence Capabilities**

We bring proven expertise in near real-time implementations with Microsoft Fabric RTI and Azure IoT Operations.

- Microsoft Fabric RTI: For fast, low-latency sensor-based data streams and decision-making. Indeed we do support here a wide array of sensors which can be connected.
- **Microsoft Azure IoT Operations:** Enables edge-based Al solutions for (as example) high-volume video streams in quality control scenarios, but as well many other scenarios (Al and other) are supported.