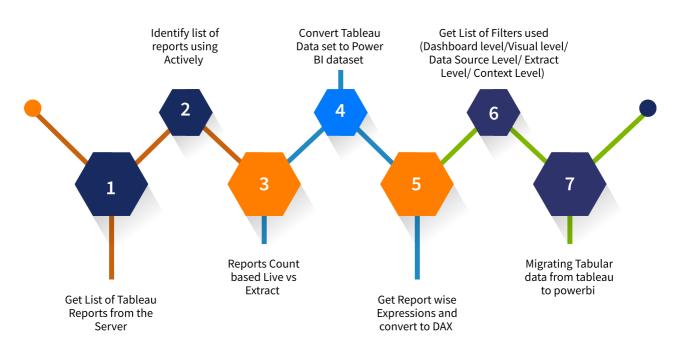

  Set up Power BI Admin that adheres to your reporting and governance standards.

To further streamline your migration, Acuvate leverages Acuweave, a powerful migration accelerator designed to expedite the transition from Tableau to Power BI. Acuweave automates key steps in the migration process, ensuring accuracy and efficiency.

#### Migration Framework