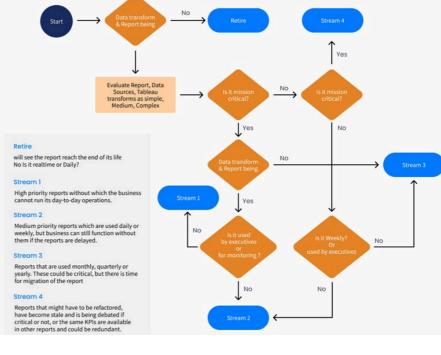

assessment helps identify the required workload for the subsequent sprints.

- We understand the importance of your Tableau reports and prioritize their migration based on:
- We guide you through the decision-making process, building a compelling business case for migration. Our expert architects collaborate with your technical team to:
- Define the implementation strategy and ondesign decisions.
   Decide hosting Power BI reporting services online or on-premises, based on your needs.
- Choose the type of Power BI licenses for an optimal cost structure.
   Understand the differences in import vs. direct query vs. live connection vs. composite models.
- Discuss options for opening reports to external users.

  Set up Power BI Admin that adheres to your reporting and governance standards.





To further streamline your migration, Acuvate leverages Acuweave, a powerful migration accelerator designed to expedite the transition from Tableau to Power BI. Acuweave automates key steps in the migration process, ensuring accuracy and efficiency.

#### Migration Framework



#### **Migration Calculator**

Estimate your migration effort using Acuvate's Tableau to Power BI Migration Calculator:

Try the Migration Calculator

## Adopting a New Technology: Managing Change with Acuvate

Transitioning from Tableau to Power BI also entails a cultural change within the organization. We at Acuvate understand this change and help you manage it effectively.

## Our change management process involves:

Halting all new development in Tableau and ensuring all reports are built in Power BI.

Decom