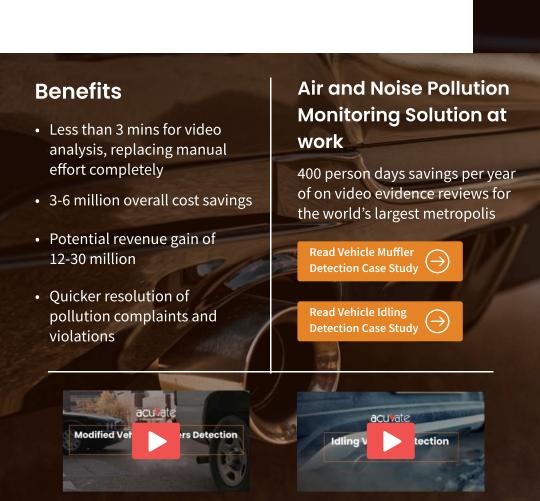

# **Air and Noise Pollution Monitoring Solution**

Air and Noise Pollution Monitoring Solution A robust AI & ML solution that seamlessly detects vehicles violating pollution standards. The intuitive platform extracts vehicle information from reported videos and DMV database, saving time and cost and resolving complaints faster.

### **Features**

- Identifies vehicle breaking local laws for air and noise pollution
- Extracts vehicle information from DMV database
- Near-instant ticket generation for verification and penalties
- Easily changeable ML rules in case of changes in local regulations

### **Benefits**

- 360-degree visibility into traffic density and violations for enhanced surveillance
- Quick identification of lost or rogue vehicles
- Improved road infrastructure
- Enhanced workforce efficiency