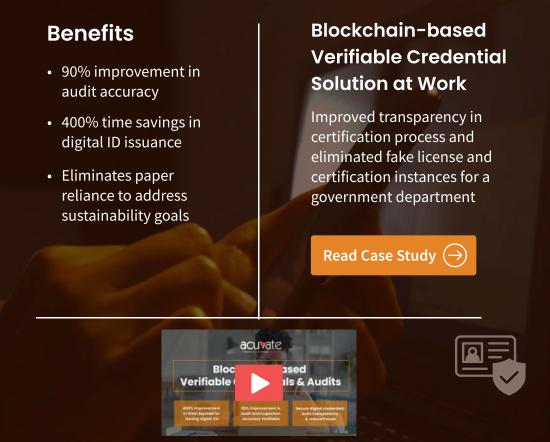

# Blockchain-based Verifiable Credentials Solution

A smart solution that creates, issues, and verifies tamper-proof, secure, and cost-effective decentralized digital IDs for enhanced transparency, credibility, and reduced corruption.

#### **Features**

- Secure storage of citizen, business and government data in wallet
- Automated verification processes
- Complete audit trail for each inspection
- Complete information about users and validity