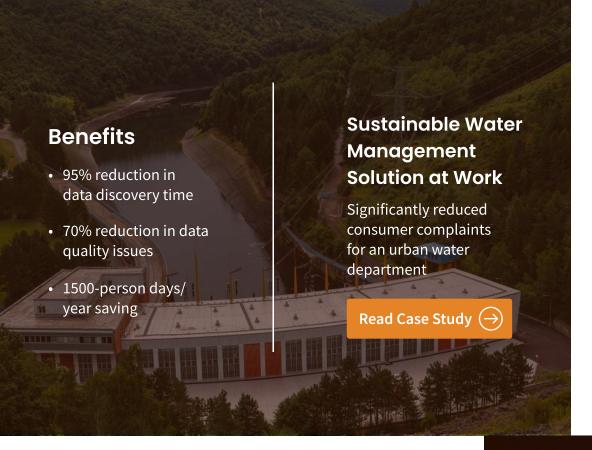

# Sustainable Water Management Solution

An innovative solution leveraging AI, data integration, and predictive analytics to monitor and control water quality parameters, resolve quality issues faster and reduce complaints.

#### **Features**

- Al-based predictive maintenance using anomaly detection and forecasting
- Real time dashboard and report templates
- Scalable to 100 petabytes of data
- Data cataloguing and data lineage for data governance
- Breaking data silos by integrating sources like legacy ERP, Scada systems, and IoT sensors