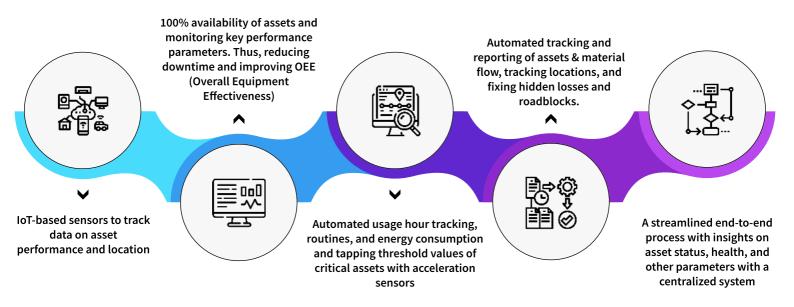

### Let numbers do the talking

Automating end-to-end processes, using predictive maintenance sensors to track data performance, and staying alert on inventory stocks and replenishment to avoid out-of-stock situations are some things Acuvate is adept and expert at.

# Acuvate's Smart Asset Management: An all-in-one solution for your needs

- Simplified asset tracking and monitoring
- Optimized repair and replacement

3 Automated asset flow tracking

Improved device efficiency and reduced dependency on human intervention