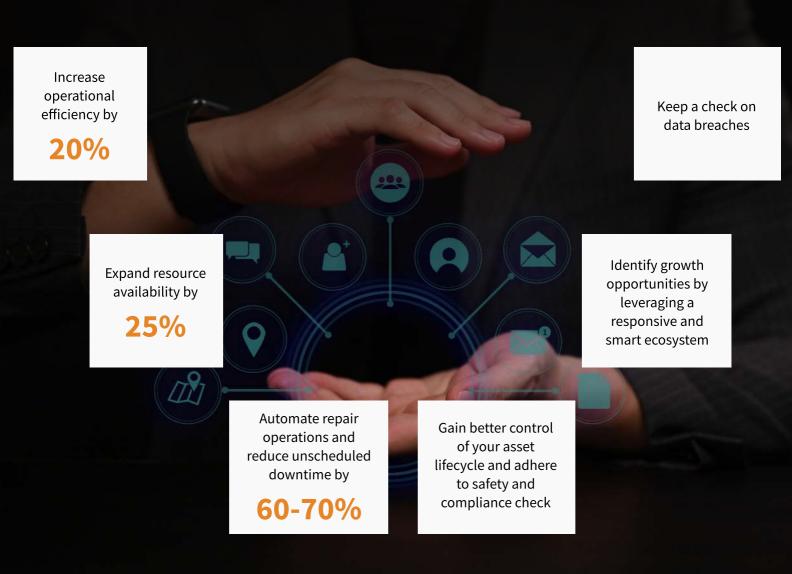

Acuvate has helped leading organizations across the US, Europe, and Asia reduce OPEX and CAPEX with predictive maintenance and optimal asset utilization.

Overcome inventory management issues, reduce dependency on human labor, and boost productivity hassle-free. All of this, with minimized costs, meaningful insights, easy-to-use dashboards, and real-time reporting.