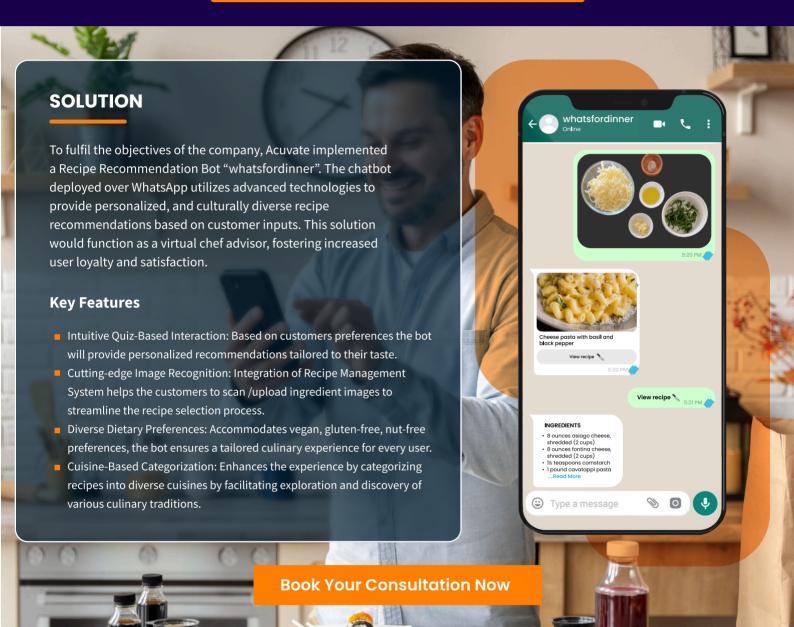

### THE CHALLENGE

To address the evolving demands of the culinary landscape, the Global CPG company aimed to overcome the monotony faced by individuals when selecting recipes from available ingredients. The goal was to provide personalized recipe suggestions by recognizing ingredients from the customers uploaded images/texts.