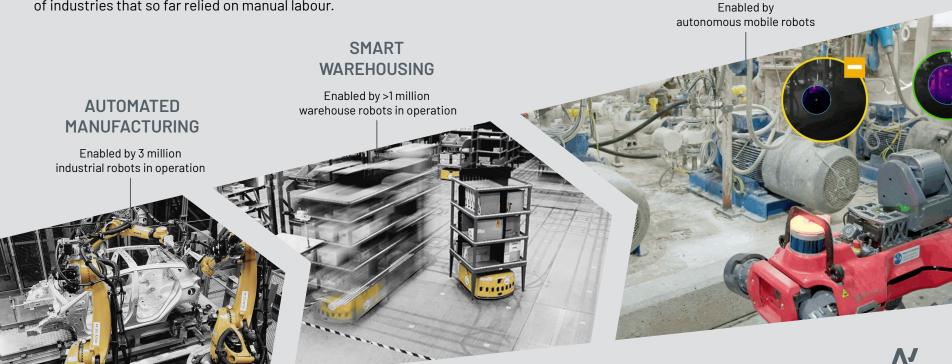

# We are on the verge of the next robotic revolution

Al-powered, agile robots enable the automation of industries that so far relied on manual labour.

AUTONOMOUS INDUSTRY