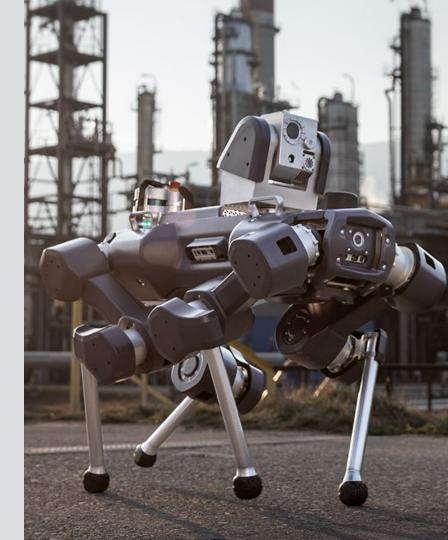

### ANYmal X

World' only legged robot with Ex-certification for Oil & Gas and Chemicals. 3 patents pending.