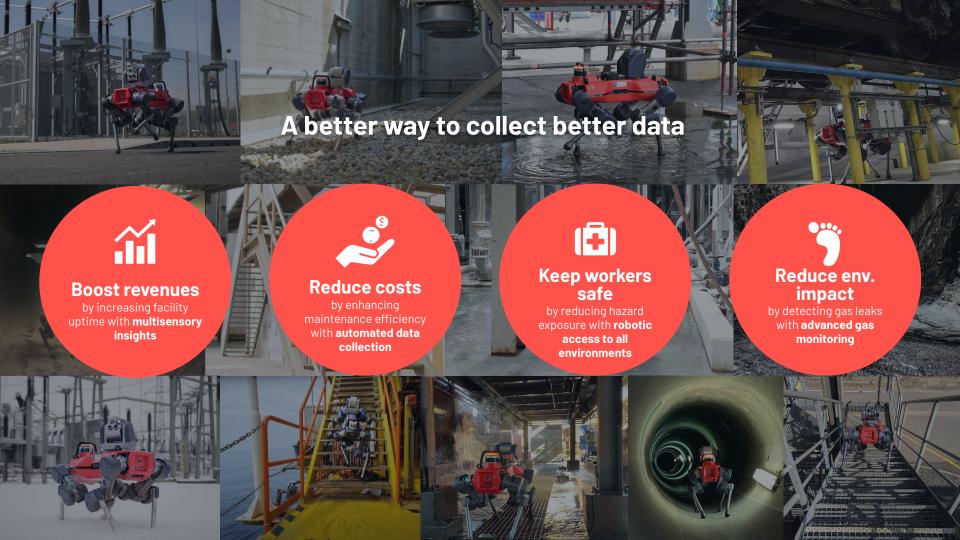

### Superhuman inspection

Collect data and uncover invisible risks beyond human perception & accuracy

### Powerful inspection solution out-of-the box

Standard payload shipped with every ANYmal for most common use cases. Growing SaaS suite covers automated inspection analytics.

Digitize analog readings

Monitor assets in operation

Find hotspots with thermography

Identify acoustic anomalies