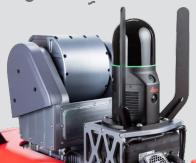

### **ANYmal**

Industrial-grade & safety certified autonomous robot. IP67 water- and dust protected. 5 patents pending.

### ANYmal X

World' only legged robot with Ex-certification for Oil & Gas and Chemicals. 3 patents pending.