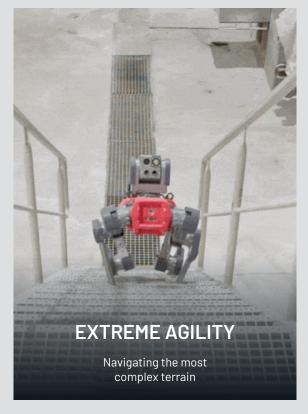

### Mobility on any terrain

Access all areas of a facility with the unparalleled mobility of four legs