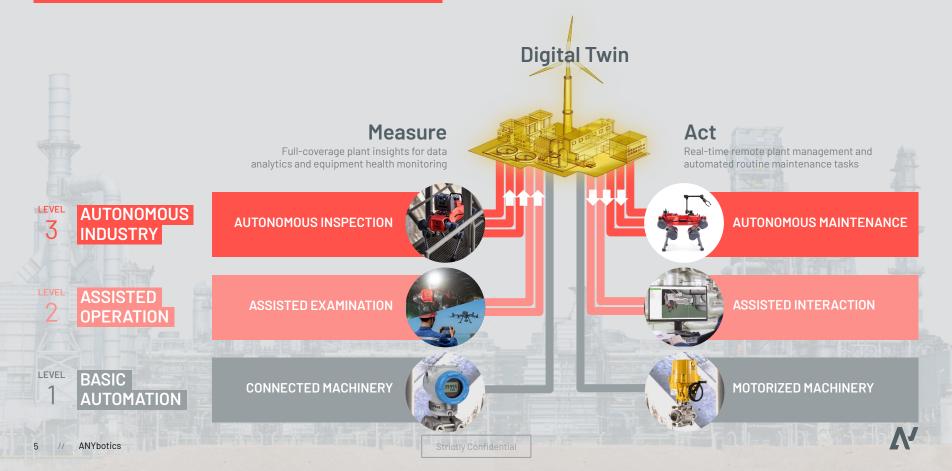

### Building the Autonomous Industry

#### SOLUTION //

The world's most advanced industrial inspection solution

### Mobility on any terrain

Access all areas of a facility with the unparalleled mobility of four legs

#### Large-scale autonomy

Automate tasks in vast facilities while leaving the environment untouched

### Superhuman inspection

Collect data and uncover invisible risks beyond human perception & accuracy

#### Digital twin integration

Integration with digital platforms for seamless data transfer