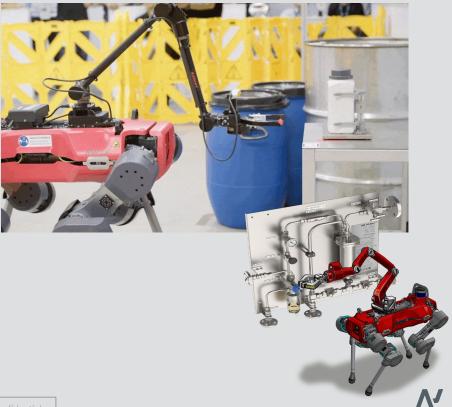

### Additional capabilities through partnerships

Specialized applications through modular partner payloads (up to 15 kg). Third-party inspection apps on robot enabled by ANYmal Edge API.

Create & update digital twin models

Monitor gas presence

Localize gas leakages

3d radiation mapping

Strictly Confidentia