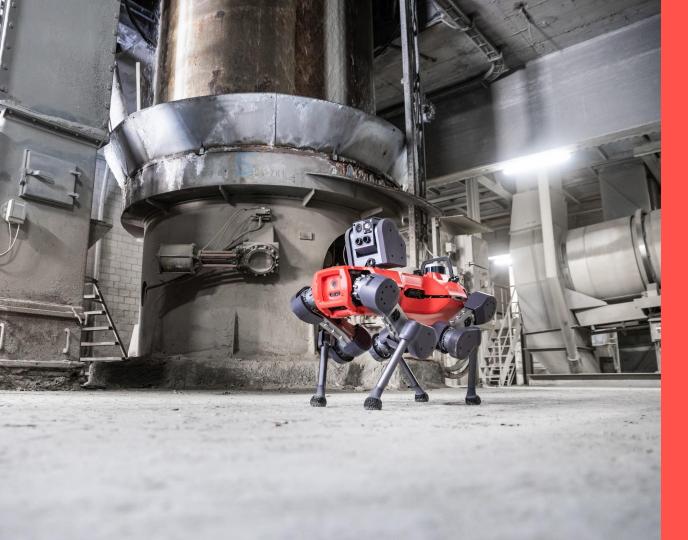

### **ANYmal**

Industrial-grade & safety certified autonomous robot. IP67 water- and dust protected. 5 patents pending.

### Mobility on any terrain

Access all areas of a facility with the unparalleled mobility of four legs