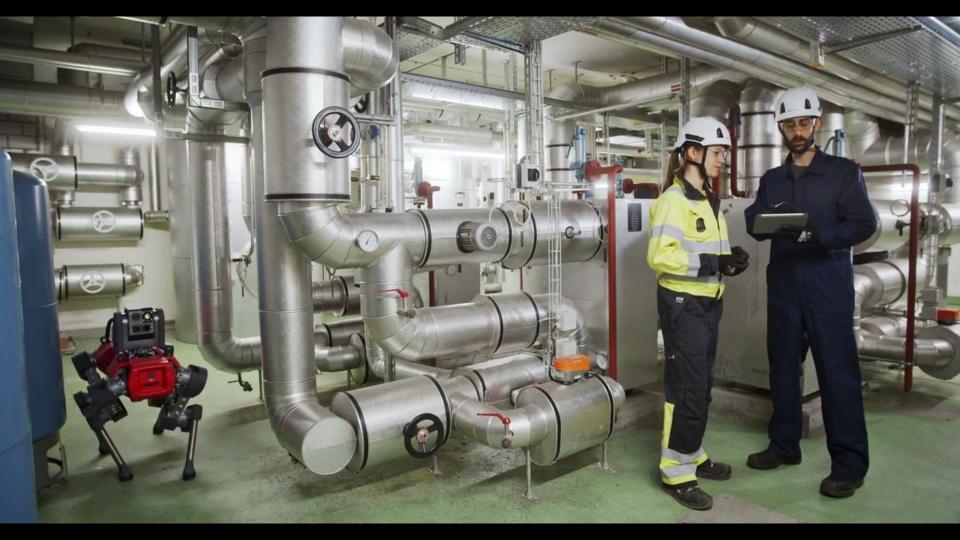

### Workforce

Desktop and mobile interfaces for robot control, mission setup, and fleet management.

### **ANYmal**

Industrial-grade & safety certified autonomous robot. IP67 water- and dust protected. 5 patents pending.