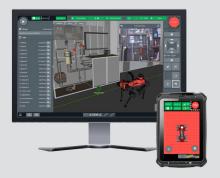

### Workforce

Desktop and mobile interfaces for robot control, mission setup, and fleet management.

### Software Stack

ANYbotics' full stack software provides an end-to-end robotic automation solution: