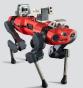

### ANYmal X

World' only legged robot with Ex-certification for Oil & Gas and Chemicals. 3 patents pending.