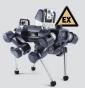

### ANYmal X

World' only legged robot with Ex-certification for Oil & Gas and Chemicals. 3 patents pending.