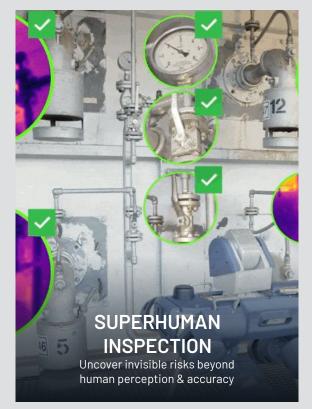

### Superhuman inspection

Collect data and uncover invisible risks beyond human perception & accuracy