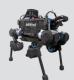

### **ANYmal**

Industrial-grade & safety certified autonomous robot. IP67 water- and dust protected. 5 patents pending.