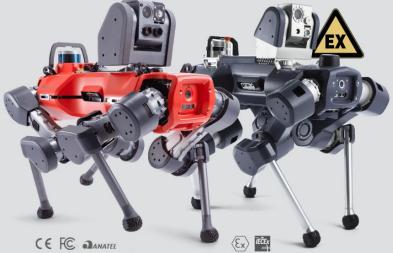

### **ANYmal**

Industrial-grade & safety certified autonomous robot. IP67 water- and dust protected. 5 patents pending.

### ANYmal X

World' only legged robot with Ex-certification for Oil & Gas and Chemicals. 3 patents pending.